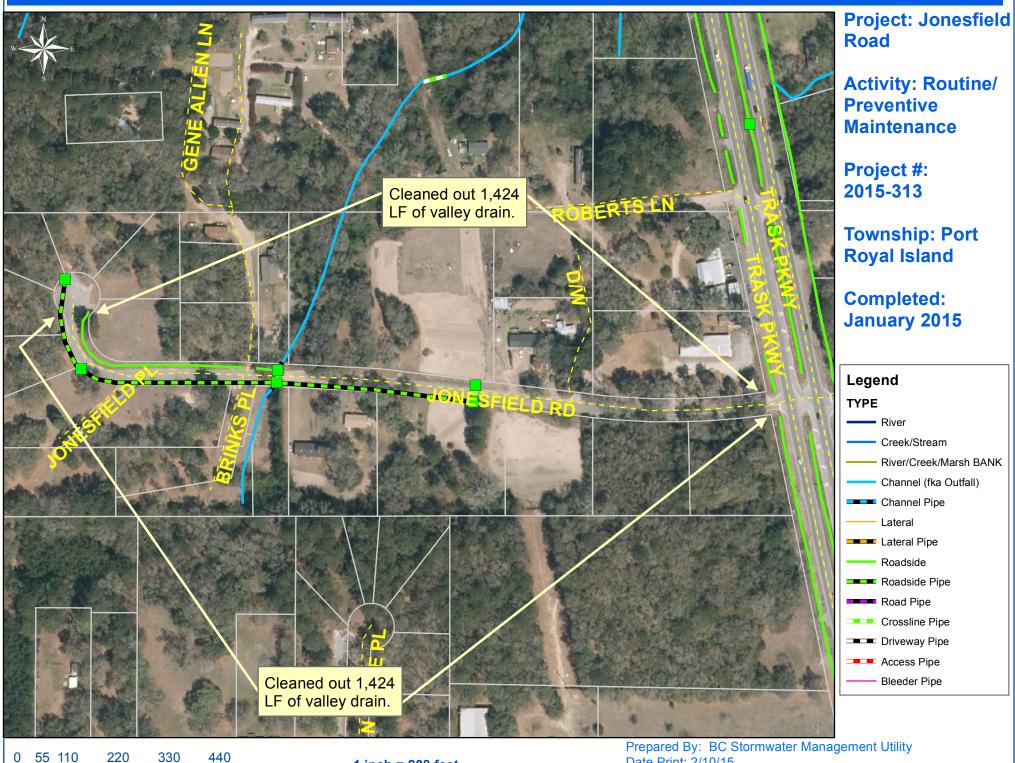

## Beaufort County Public Works Stormwater Infrastructure Project Summary

Project Summary: Port Royal Island Valley Drains - Jonesfield Road

Activity: Routine/Preventive Maintenance

.

| Narrative Description of Project:<br>Project improved 2,848 L.F. of drainage system. Cleaned out 2,848 L.F. of valley drain. |                            |                                        |                                     | Completion: Aug-14                  |                                   |                                       |                                        |
|------------------------------------------------------------------------------------------------------------------------------|----------------------------|----------------------------------------|-------------------------------------|-------------------------------------|-----------------------------------|---------------------------------------|----------------------------------------|
| 2015-313 / Port Royal Island Road Sweep                                                                                      | Labor<br>Hours             | Labor<br>Cost                          | Equipment<br>Cost                   | Material<br>Cost                    | Contractor<br>Cost                | Indirect<br>Labor                     | Total Cost                             |
| AUDIT / Audit Project<br>COVD / Cleaned Out Valley Drains<br>2015-313 / Port Royal Island Road Sweep<br>Sub Total            | 0.5<br>13.0<br><b>13.5</b> | \$10.23<br>\$287.09<br><b>\$297.32</b> | \$0.00<br>\$72.20<br><b>\$72.20</b> | \$0.00<br>\$60.91<br><b>\$60.91</b> | \$0.00<br>\$0.00<br><b>\$0.00</b> | \$6.62<br>\$176.61<br><b>\$183.22</b> | \$16.85<br>\$596.82<br><b>\$613.66</b> |
| Grand Total                                                                                                                  | 13.5                       | \$297.32                               | \$72.20                             | \$60.91                             | \$0.00                            | \$183.22                              | \$613.66                               |